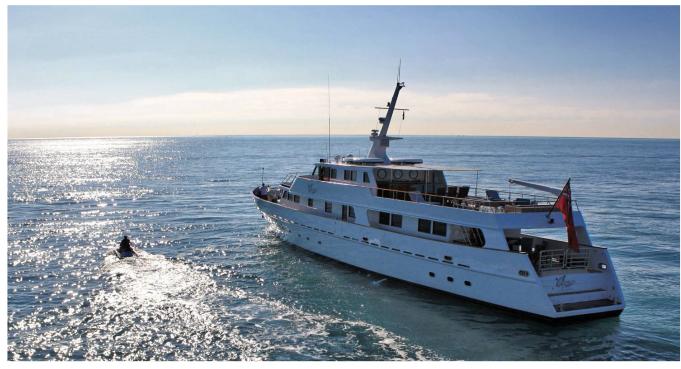

## Motor Yacht 'Osprey'

Osprey's owners, land based team and onboard crew would be pleased to welcome you aboard for a luxurious and comfortable cruise, from which we hope you will take many happy memories for years to come

## **Specifications**

Cayman Island commercially registered motor

yacht

MCA Large Commercial Yacht Code compliant (currently out of survey due to ongoing hauled works)

Hull construction: Double layered mahogany

planking on aluminium frames.

Length: 35m
Beam: 6.3m
Draught: 2.1m
Tonnage: 189GT
Cruising Speed: 10kts
Range: In excess of 2,250 Nm

Engines: Twin Caterpillar 3306B 330hp

Generators: Two giving 130kW Full air conditioning throughout