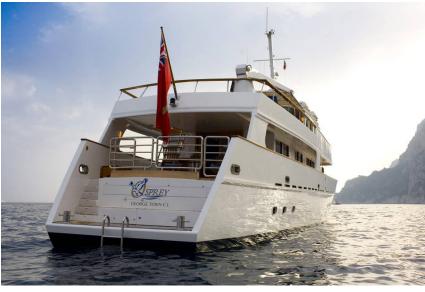

## Motor Yacht 'Osprey'

Osprey's owners, land based team and onboard crew would be pleased to welcome you aboard for a luxurious and comfortable cruise, from which we hope you will take many happy memories for years to come

Built for the British Ministry of Defence and launched on 19th December 1952, 'Osprey' started life as the Ham Class minesweeper 'HMS Chillingham'. In 1969 'HMS Chillingham' was de-commissioned, purchased privately and converted to a motor yacht. Under the various names of 'Finola', 'Mangusta', 'Vana of Cranborne' and finally 'Osprey she has been cruising globally ever since. Her current owner purchased her in 2006 and has allowed her to be brought up to an exacting standard required of today's luxury charter yachts; she is now a credit to her owners.