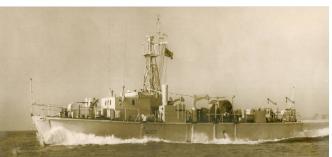

Built for the British Ministry of Defence and launched on 19th December 1952, 'Osprey' started life as the Ham Class minesweeper 'HMS Chillingham'. In 1969 'HMS Chillingham' was de-commissioned, purchased privately and converted to a motor yacht. Under the various names of 'Finola', 'Mangusta', 'Vana of Cranborne' and finally 'Osprey she has been cruising globally ever since. Her current owner purchased her in 2006 and has allowed her to be brought up to an exacting standard required of today's luxury charter yachts; she is now a credit to her owners.