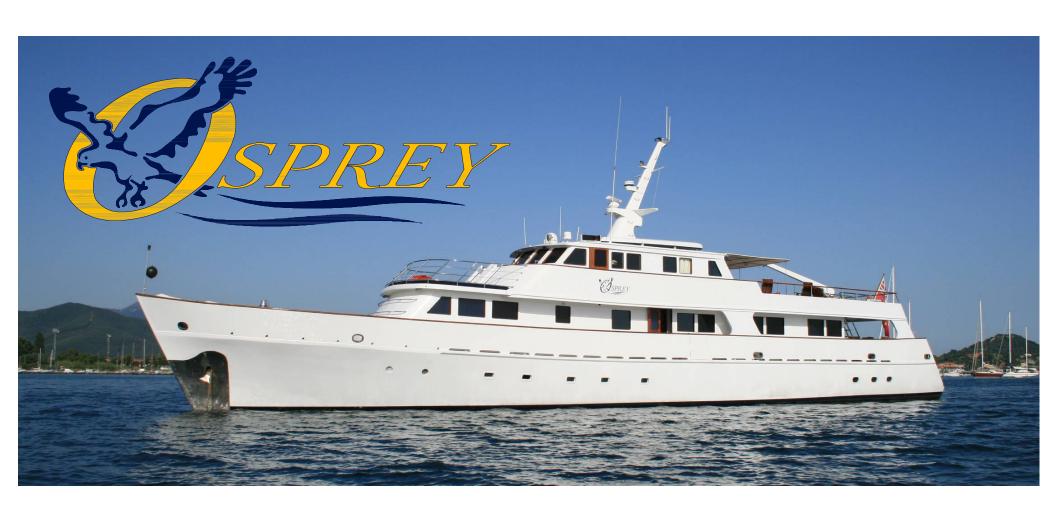

## Motor Yacht 'Osprey'

Osprey's owners, land based team and onboard crew would be pleased to welcome you aboard for a luxurious and comfortable cruise, from which we hope you will take many happy memories for years to come

## **Specifications**

Cayman Island commercially registered motor

yacht

MCA Large Commercial Yacht Code compliant (currently out of survey due to ongoing hauled works)

Hull construction: Double layered mahogany

planking on aluminium frames.

Length: 35m
Beam: 6.3m
Draught: 2.1m
Tonnage: 189GT
Cruising Speed: 10kts
Range: In excess of 2,250 Nm

Engines: Twin Caterpillar 3306B 330hp

Generators: Two giving 130kW Full air conditioning throughout