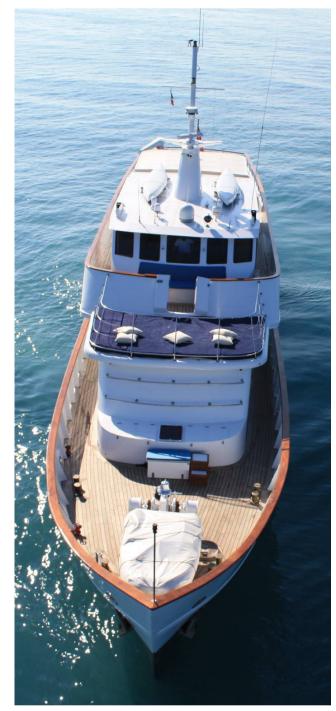

Water makers

Classic comfortable interior Seven crew members 8 Guest berths + 2 Pullman berths Double Master suite Double VIP suite Two twin berth suites + Pullmans All are ensuite Interior saloon and dining Sun deck lounging, dining & bar Sun bathing area fwd Swim platform aft

2-3 seated Seadoo jet-ski