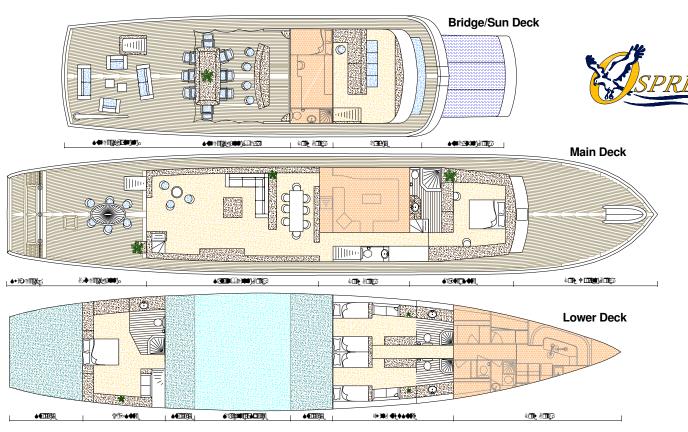

## **Specifications**

Cayman Island commercially registered motor

yacht

MCA Large Commercial Yacht Code compliant (currently out of survey due to ongoing hauled works)

Hull construction: Double layered mahogany

planking on aluminium frames.

Length: 35m
Beam: 6.3m
Draught: 2.1m
Tonnage: 189GT
Cruising Speed: 10kts
Range: In excess of 2,250 Nm

Engines: Twin Caterpillar 3306B 330hp

Generators: Two giving 130kW Full air conditioning throughout

Water makers

Classic comfortable interior Seven crew members 8 Guest berths + 2 Pullman berths Double Master suite Double VIP suite Two twin berth suites + Pullmans All are ensuite Interior saloon and dining Sun deck lounging, dining & bar Sun bathing area fwd Swim platform aft